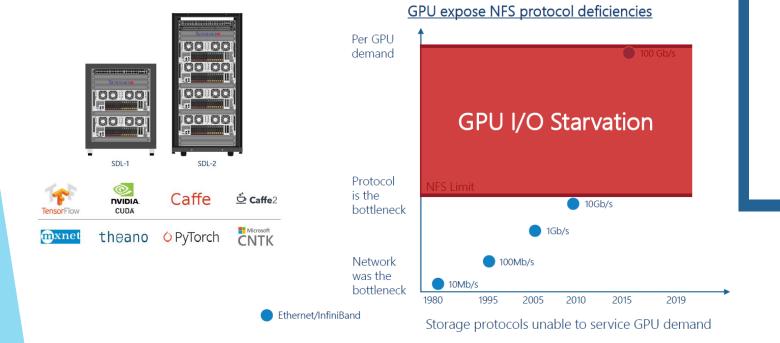

## Al & Deep Learning Storage

Integrated & completely tested with major AI and deep learning frameworks pre-installed

- Solution SKUs:
  - SRS-14UGPU-AIV1-01: 14U Rack, 2 x 4U GPU server with 16 Nvidia Tesla V100
  - SRS-24UGPU-AIV1-01: 24U Rack, 4 x 4U GPU server with 32 Nvidia Tesla V100
- System: SYS-4029GP-TVRT
- GPU: Nvidia Tesla V100 SXM2
- Memory: 768GB-3TB DDR4-2666MHz ECC
- Storage: 15.2-30.4TB with additional high performance all-flash NVMe available
- Networking: 10GbE and EDR InfiniBand



# Typical Applications

### Automotive



With autonomous driving, sensors are transmitting massive amounts of data. This requires a highly scalable and fast storage solution that can be quickly accessed by the computing systems

### Healthcare



 Predictive analytics and treatment of complex medical conditions by the use of AI requires a scalable storage solution that can keep up with the data being generated by AI/ML algorithm

### Retail



 With retail data analytics, retail stores are tracking consumer behavior within a store and collecting massive amounts of data from sensors and cameras (e.g. how much time is a customer spending in a specific aisle within the store, or what is the first product that a customer picks up from a shelf. This type of application requires a highly scal