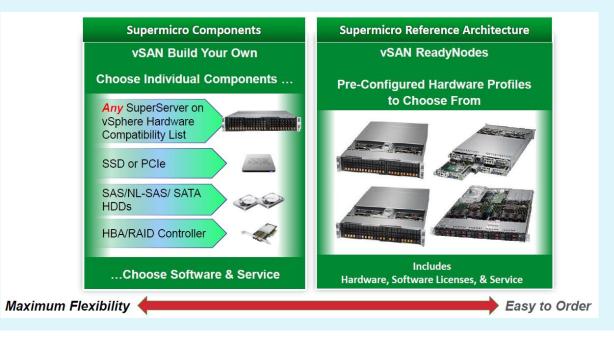

## vSAN Solutions



#### Standard Cluster

- · Minimum of 3 physical nodes that contribute storage
- Commonly located in a single location.
- Connected on same Layer-2 network.
- 10Gb required for all-flash, recommended in general

#### 2 Node Cluster

- Usually on same switch or direct connected.
- Ideal for remote office/branch office.
- vSAN Witness Host required

### Stretched Cluster

- Can lose an entire site.
- · Hosts evenly distributed across sites.
- Latency < 5ms round trip</li>
- vSAN Witness Host required
- 30 Host Maximum







# **Typical Applications**



Disaster Recovery / High Availability





₽∎ ·

Remote Office / Branch Office (ROBO)

Cloud Native Apps