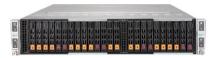

#### Standard Cluster

- · Minimum of 3 physical nodes that contribute storage
- Commonly located in a single location.
- Connected on same Layer-2 network.
- 10Gb required for all-flash, recommended in general