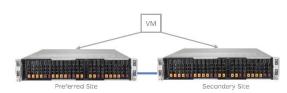

### Stretched Cluster

- Can lose an entire site.
- · Hosts evenly distributed across sites.
- Latency < 5ms round trip</li>
- vSAN Witness Host required
- 30 Host Maximum